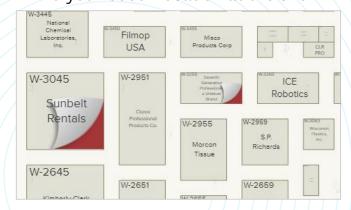

#### Make Your Booth Stand Out

(Maximum Exposure Package Only)

Adding a bright red corner peel to your booth will make it easy for visitors to find your booth location at the show.