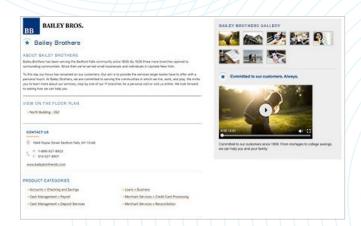

#### **Upload Content**

Get more visibility by uploading your logo, product images, videos, and more.

#### Make Your Booth Stand Out

(Maximum Exposure Package Only)

Adding a bright red corner peel to your booth will make it easy for visitors to find your booth location at the show.