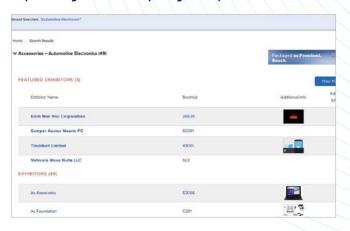

#### **Get Priority Placement**

(Maximum Exposure Package Only)
Like Google Ads, searches using your
company's keywords or categories will
place your company atop the results.