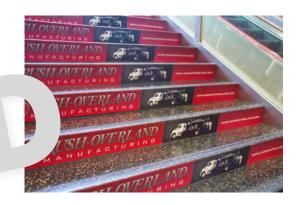

## Stair Decals (Registration or Westin)

Put your message on every step the attendees take in one of two prominent locations. Production included.

\$3,000