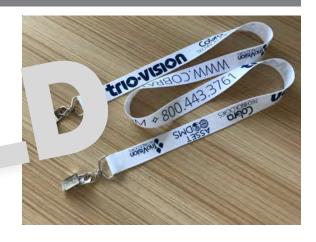

## **Lanyard Sponsor**

Lanyards are ubiquitous at an expo—every person attending will have one to hold and display their badges. As the lanyard sponsor, your company name and logo will be seen throughout the convention—on the expo floor, in classrooms, at keynote events, and at networking functions.

\*Production is not included.

\$3,500 (non-excl. \$7,000 (exclusive)