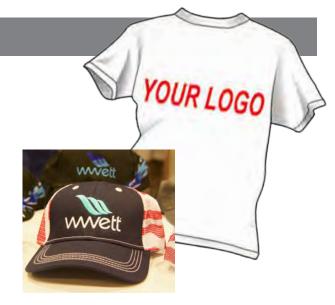

## **Show T-Shirt or Hat Sponsor**

Provide the attendees with t-shirts or hats adorned with your company logo. These will be kept and worn by the prospects you are targeting. The giveaway will be promoted in pre-show marketing materials, and distributed free to attendees from highest-traffic locations throughout the exhibit hall, as well as from your booth. High volume distribution translates to high volume sponsor exposure.

\*Production is not included.

\$2,500