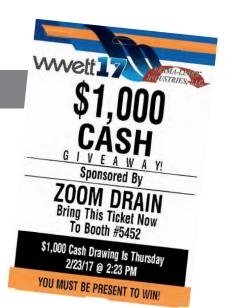

## Registration Ticket Giveaway

This is a great way to conduct a raffle or giveaway at your booth. This sponsorship delivers a registration ticket which prints as part of the attendee badge. Attendees will visit your booth to submit their entry.

• Leads! Each submitted ticket will have the participant's contact information.

\$4,000 (Limited availability)