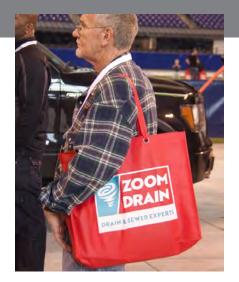

## **Show Bag Sponsor**

This is another high profile opportunity. As sponsor, you will provide the convention bags that attendees grab when they get their badges in registration. They will also be available at entrances to the Expo Hall. These bags—which you can customize—have a long shelf life post-show, giving your brand ongoing presence.

\*Production is not included.

**\$4,000** (non-exclusive)