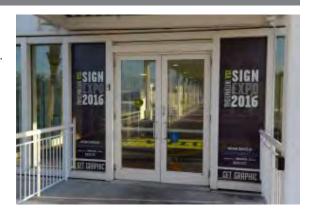

## **Window Clings**

Make your brand stand out with prominent window clings that are displayed in high-traffic areas throughout the convention center. These clings can be accommodated on any exterior windows or doors. Includes production.

## Call for Details.