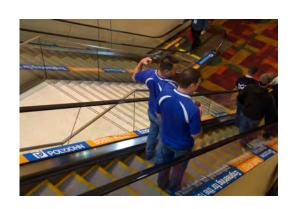

## **Escalator Clings**

Grab the attention of attendees as they move to and from their hotel, conference sessions, and the exhibit hall. Use this to place a targeted message and direct attendees to your booth. Production included.