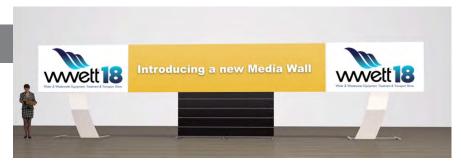

## Video Wall Sponsorship

The WWETT Show Media Wall will be a major focal point of the event hosting daily schedules, special event promotions, social media posts and show images. It will be located in the highly trafficked registration lobby, directly across from the main entrance to the exhibit hall

Imagine your video message, complete with audio, on this attention grabbing 100 square foot LED video screen!

**\$2,000** (30 seconds) **\$3,000** (60 seconds)

Production services are included