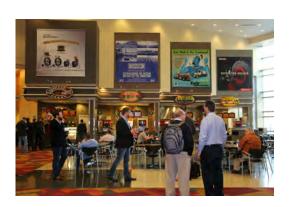

## **High Profile Lobby Hanging Banners**

Display your message prominently in the lobby of the convention center, in full view of the registration, the conference session rooms and the expo hall entrances. Sponsorship of one or more of these high-traffic banners is guaranteed to boost your visibility at the show. Three options are available:

- 10'x10' banners hanging in high-traffic premium locations (registration lobby and food courts)
- 5'x10' banners suspended from the ceiling in the registration lobby
- 10'x10' banners hanging in hallways leading to the exhibit and registration areas

Production included.

\$3,500 / \$2,500 / \$2,500