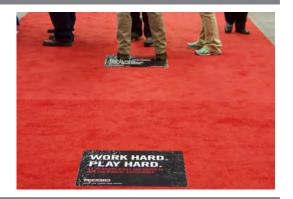

## **Lobby Floor Logos**

Place your brand's logo in the highest traffic passage at the WWETT Show—in the main lobby. This floor logo will promote your company and double as directional to your booth. Design your custom 4'x4' image, production is included.

(Placement requests will be honored if possible, but final placement will be determined by Show Management.)

\$750