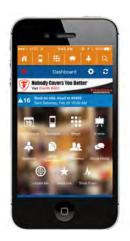

## **Premier Mobile App Sponsorship**

The WWETT Show's mobile app is the simplest and most efficient way for attendees to make their way around the event. The app tracks their conference session schedule and provides detailed directions to navigate the exhibit floor.

This outstanding branding opportunity includes:

- Rotating banner ad on app dashboard
- Full-screen landing page ad
- · Highlighted exhibitor search listing
- Enhanced exhibitor mobile profile
- Upgraded online booth profile on the WWETT Show website
- Performance metrics will be provided