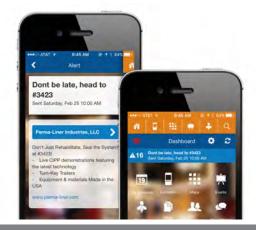

## **Mobile App Custom Push Alert**

Instantly drive on-site foot traffic and let attendees know about product launches, promotions, giveaways or demonstrations in your booth! As a sponsor, you will receive:

- A custom push alert sent to all registered mobile and tablet users
- Your custom push alert will appear on the app dashboard page, with a subject line, description and URL link
- Performance metrics available

## **Premier Mobile App Sponsorship**

The WWETT Show's mobile app is the simplest and most efficient way for attendees to make their way around the event. The app tracks their conference session schedule and provides detailed directions to navigate the exhibit floor.

This outstanding branding opportunity includes:

- Rotating banner ad on app dashboard
- Full-screen landing page ad
- · Highlighted exhibitor search listing
- Enhanced exhibitor mobile profile
- Upgraded online booth profile on the WWETT Show website
- Performance metrics will be provided