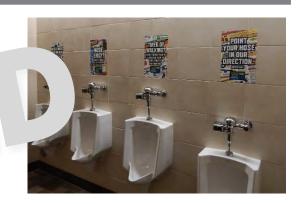

## **Urinal Signs**

These signs have the best placement to reach a captive audience—right at eye level. Readers spend a minute or more with these messages as they take care of business. And this is an except sponsorship - urinal (you're in all) the men'

Production included.

\$4,000