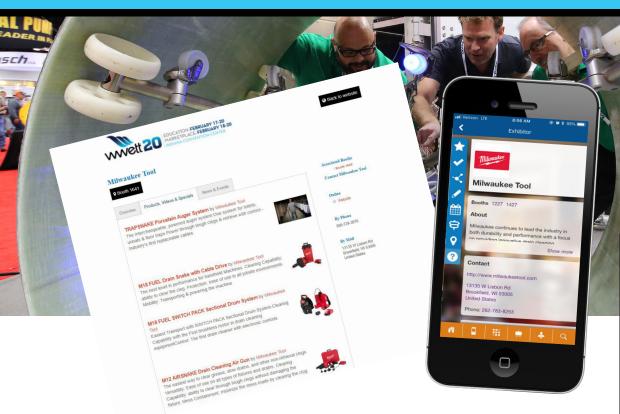

WWETT attendees are looking at the show website and mobile app for information about you -- the exhibitor. Make sure your company and product information is there for attendees to see! Easily add press releases, product information and videos to your company booth description with an **Upgraded Online Profile**.

## **Online Benefits:**

- Company Logo in all exhibitor search modes by alpha, keyword, and by product category
- Company Logo on online floor plan
- Up to five Product Listings
- Up to three Company Videos
- Up to five Press Releases
- Up to three Show Specials

## WWETT Mobile App Benefits:

- Company Booth Profile highlighted on the exhibitor search
- Company Logo shown on floor plan and exhibitor listing
- Product Categories

For WWETT 2019, online exhibitor profiles received: